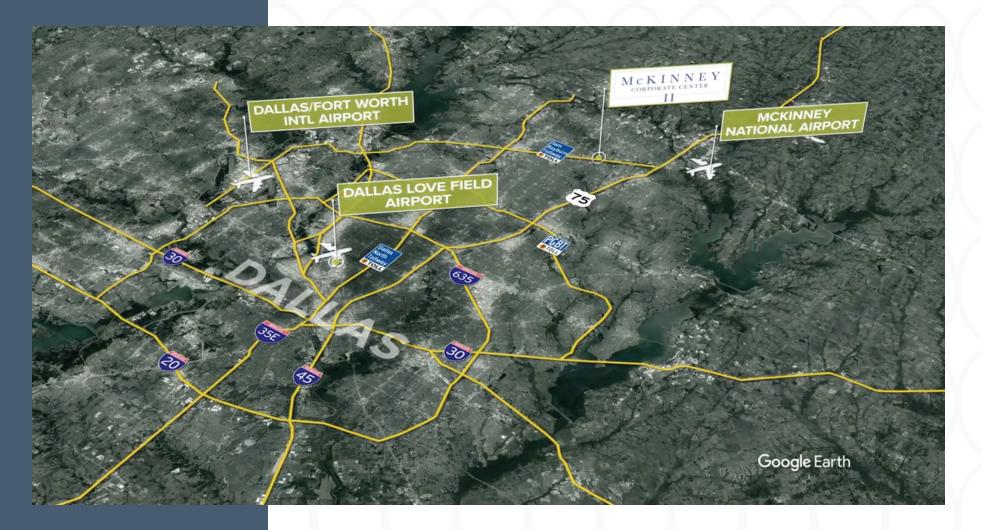

# HIGHLIGHTS

- Prominently situated on the Sam Rayburn Tollway (State Hwy 121)
- Located in one of the highest growth cities in the United States with access to an abundant and well-educated labor pool
- 30-minute drive from DFW Airport, 25-minute drive from Dallas Love Field Airport, and only 6 miles away from the McKinney National Airport
- Excellent accessibility to Sam Rayburn Tollway, Dallas North Tollway, and US-75
- Three full on/off interchanges from Sam Rayburn Tollway that connect directly to Craig Ranch