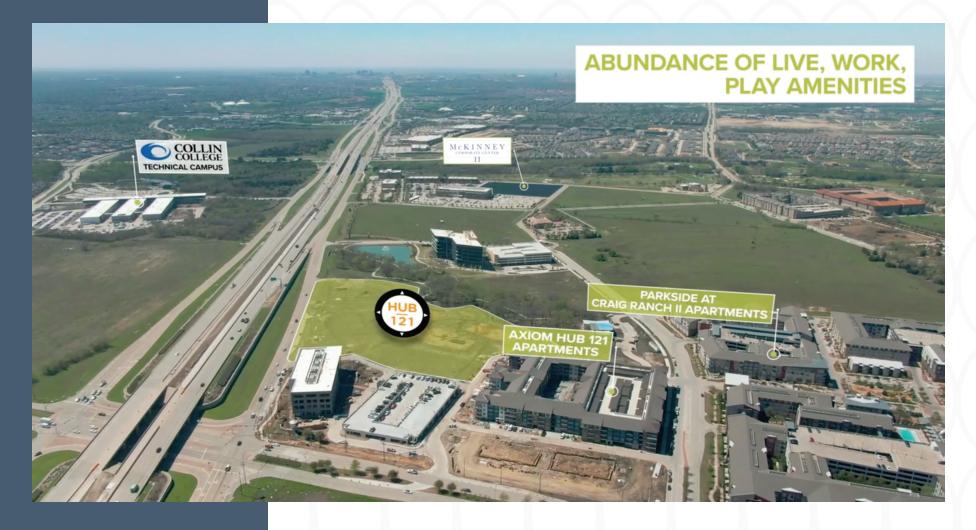

# AMENITY HIGHLIGHTS

Located within the 2,200 acre Craig Ranch community and surrounded by an abundance of live, work, play amenities that include:

- TPC Craig Ranch Golf Course
- Craig Ranch Fitness Center and Spa
- Running and Biking Trails
- HUB 121 mixed-use development at 121 and Alma Road
- Marriott Autograph Hotel