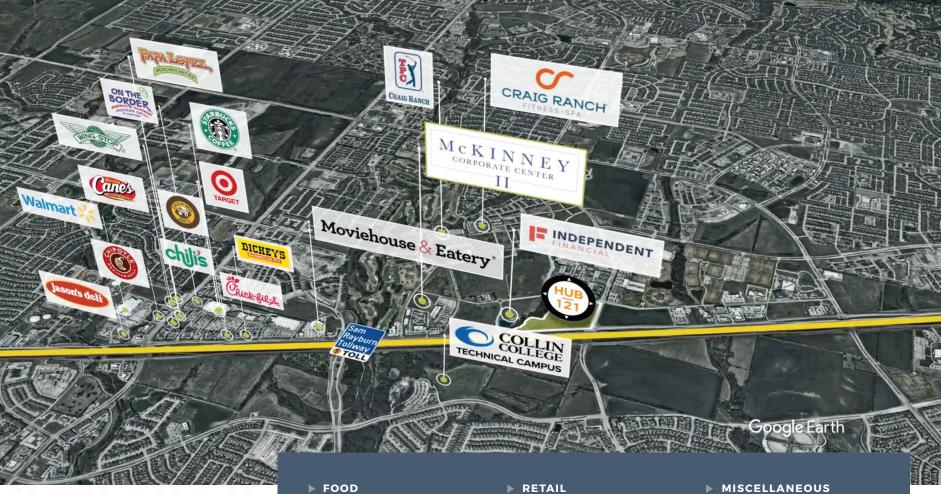

LOCATION NEARBY AMENITIES

Papa Lopez Cantina Raising Cane's Chipotle Firehouse Subs Starbucks On the Border Chili's Which Wich Durkin's Pizza Chick-fil-A Dickey's BBQ Tokyo Joe's Einstein Bros. Bagels Wingstop Jason's Deli

# Walmart

Target CVS Ross Dress for Less Patel Brothers Dollar Tree All About Fashion PetSmart Staples Lowe's FedEx RadioShack **UPS Store** 

Bank of America Wells Fargo Bank T-Mobile Store AT&T Store **Great Clips** Sport Clips European Wax Center Massage Envy Ville Nails & Spa Supercuts Shubh Beauty Salon Moviehouse & Eatery Sprint Store Craig Ranch Chiropractic Salon Ana Bella