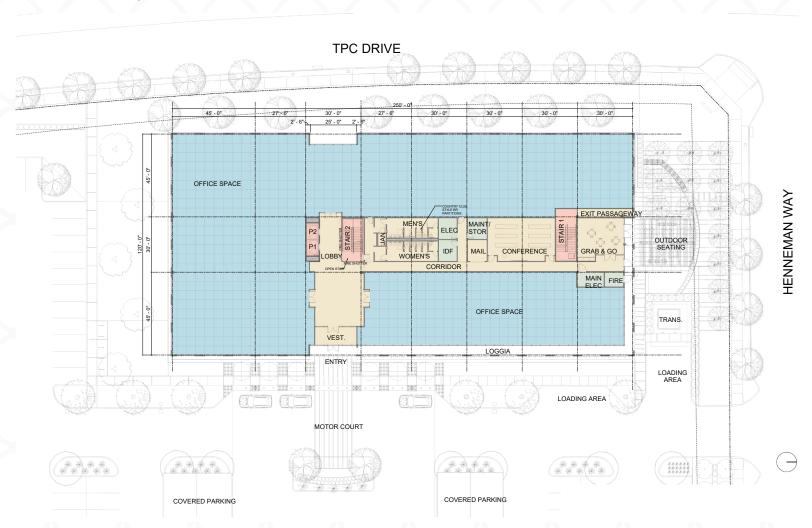

# MCKINNEY CORPORATE CENTER II

- · Class A office building
- · 115.000 RSF
- 4 stories
- 5.2 / 1,000 parking ratio
- · Surface and covered parking available
- Tenant lounge, outdoor patio, grab-and-go food service, and conference center
- Golf course views of TPC Craig Ranch (new home of the AT&T Byron Nelson)

# FLOOR 1

- · 19,356 RSF office
- · Conference room
- Tenant lounge
- · Grab-and-go food service
- · Outdoor tenant patio