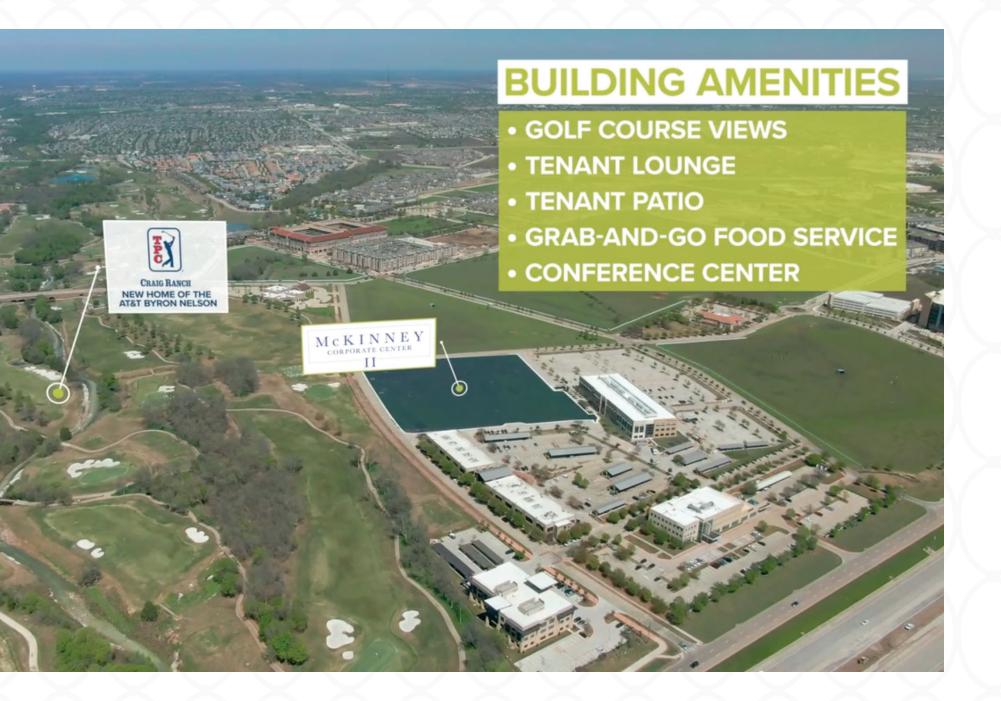

# MCKINNEY CORPORATE CENTER II

- · Class A office building
- · 115.000 RSF
- 4 stories
- 5.2 / 1,000 parking ratio
- · Surface and covered parking available
- Tenant lounge, outdoor patio, grab-and-go food service, and conference center
- Golf course views of TPC Craig Ranch (new home of the AT&T Byron Nelson)

# AMENITY HIGHLIGHTS

Located within the 2,200 acre Craig Ranch community and surrounded by an abundance of live, work, play amenities that include:

- TPC Craig Ranch Golf Course
- Craig Ranch Fitness Center and Spa
- Running and Biking Trails
- HUB 121 mixed-use development at 121 and Alma Road
- Marriott Autograph Hotel