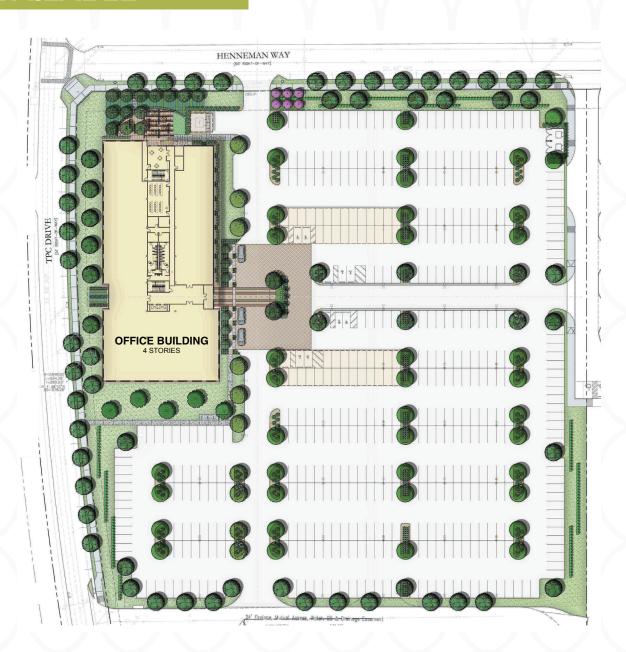

# MCKINNEY CORPORATE CENTER II

- · Class A office building
- · 115.000 RSF
- 4 stories
- 5.2 / 1,000 parking ratio
- · Surface and covered parking available
- Tenant lounge, outdoor patio, grab-and-go food service, and conference center
- Golf course views of TPC Craig Ranch (new home of the AT&T Byron Nelson)

- 5.2 / 1,000 PARKING RATIO
- SURFACE AND COVERED PARKING AVAILABLE

INTERIOR LOBBY

INTERIOR CORRIDOR

INTERIOR RESTROOM

INTERIOR
CONFERENCE ROOM

INTERIOR
GRAB & GO LOUNGE