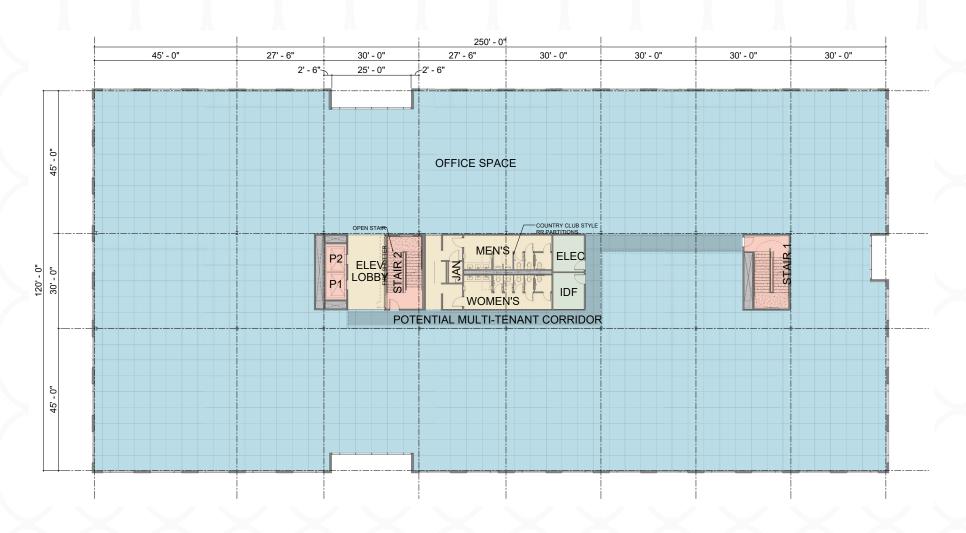

# FLOOR 1

- · 19,356 RSF office
- · Conference room
- Tenant lounge
- · Grab-and-go food service
- · Outdoor tenant patio