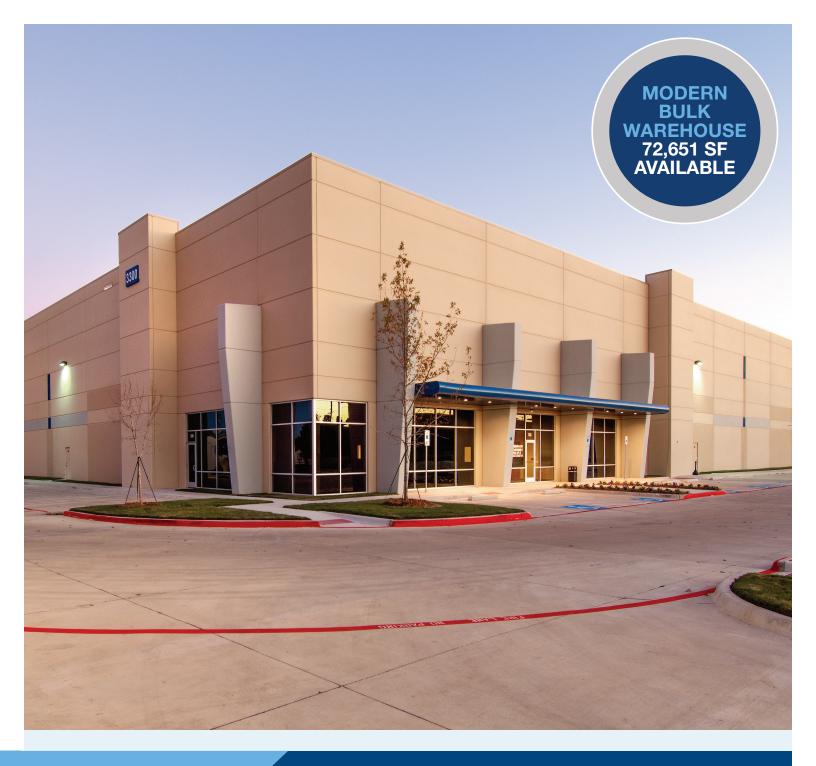

## JUPITER TRADE CENTER BUILDING A

3300 Wood Drive, Garland, TX 75041

Jupiter Trade Center is a 472,244-square-foot facility located strategically on approximately 25 acres at the Southeast corner of Jupiter Road and Wood Drive. This location provides easy access to Interstate 635 via Jupiter Road.

# 72,651 available square feet

TOTAL BUILDING: 472,244 SF

OFFICE AREA: 2,013 SF