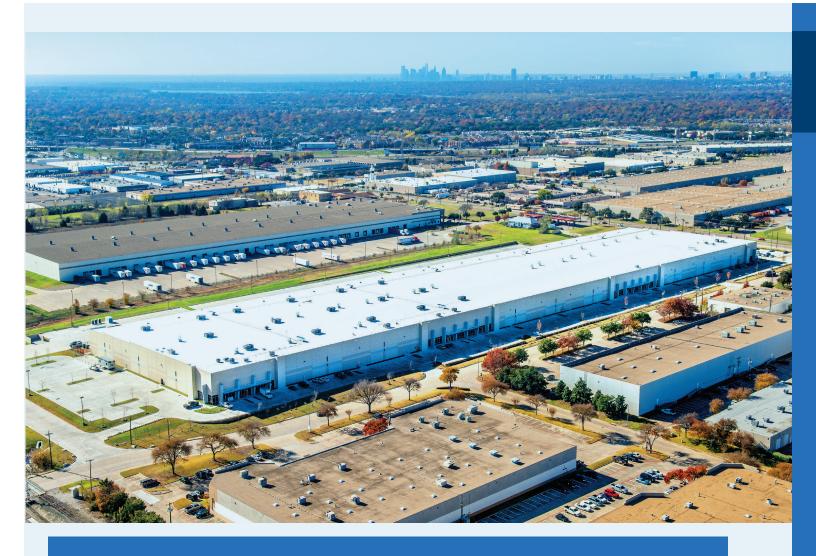

## JUPITER TRADE CENTER BUILDING A

3300 Wood Drive, Garland, TX 75041

Jupiter Trade Center is a 472,244-square-foot facility located strategically on approximately 25 acres at the Southeast corner of Jupiter Road and Wood Drive. This location provides easy access to Interstate 635 via Jupiter Road.