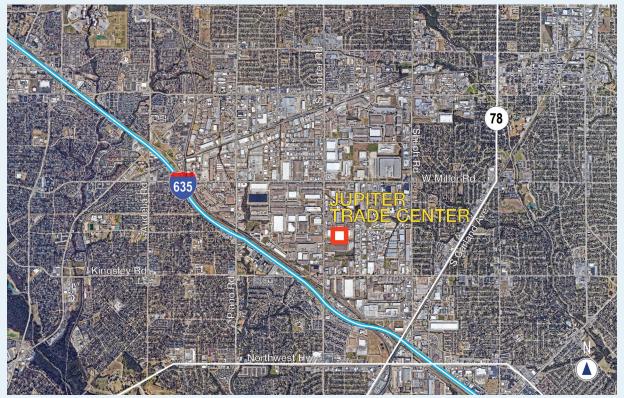

## JUPITER TRADE CENTER BUILDING A

3300 Wood Drive, Garland, TX 75041

Jupiter Trade Center is a 472,244-square-foot facility located strategically on approximately 25 acres at the Southeast corner of Jupiter Road and Wood Drive. This location provides easy access to Interstate 635 via Jupiter Road.

### Now Available SE Corner of Jupiter Road and Wood Drive

| CLEAR HEIGHT:     | 32'                               |
|-------------------|-----------------------------------|
| POWER:            | 400 amp at<br>227/480v<br>3 phase |
| DOCKS:            | 13 - 9' x 10'<br>6 pit levelers   |
| TYPICAL BAY:      | 54' x 54'                         |
| STAGING BAY SIZE: | 54' x 60'                         |
| TRUCK COURT:      | 185'                              |
| AUTO PARKING:     | 76 spaces                         |
| TRAILER PARKING:  | 15 stalls                         |
| FIRE SPRINKLER:   | ESFR                              |