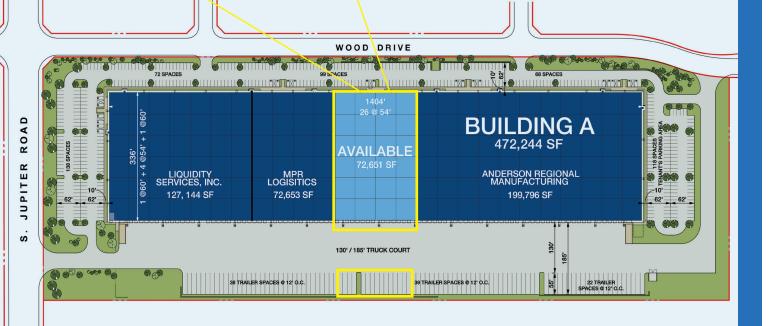

# 72,651 available square feet

TOTAL BUILDING: 472,244 SF

OFFICE AREA: 2,013 SF

### Now Available SE Corner of Jupiter Road and Wood Drive

| CLEAR HEIGHT:     | 32'                               |
|-------------------|-----------------------------------|
| POWER:            | 400 amp at<br>227/480v<br>3 phase |
| DOCKS:            | 13 - 9' x 10'<br>6 pit levelers   |
| TYPICAL BAY:      | 54' x 54'                         |
| STAGING BAY SIZE: | 54' x 60'                         |
| TRUCK COURT:      | 185'                              |
| AUTO PARKING:     | 76 spaces                         |
| TRAILER PARKING:  | 15 stalls                         |
| FIRE SPRINKLER:   | ESFR                              |