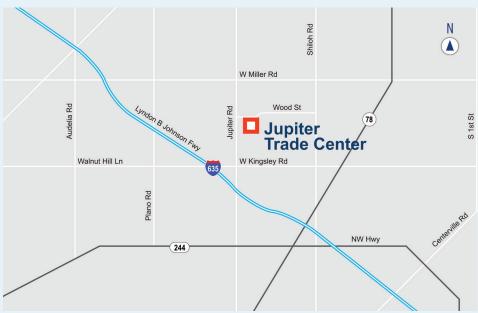

## JUPITER TRADE CENTER BUILDING A

3300 Wood Drive, Garland, TX 75041

Jupiter Trade Center is a 472,244-square-foot facility located strategically on approximately 25 acres at the Southeast corner of Jupiter Road and Wood Drive. This location provides easy access to Interstate 635 via Jupiter Road.