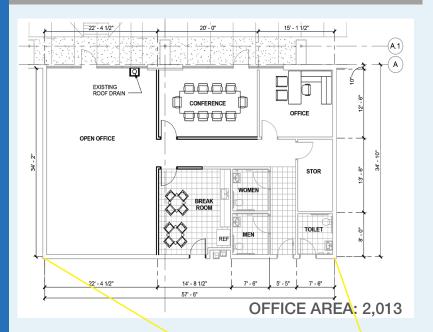

# 72,651 available square feet

TOTAL BUILDING: 472,244 SF

OFFICE AREA: 2,013 SF