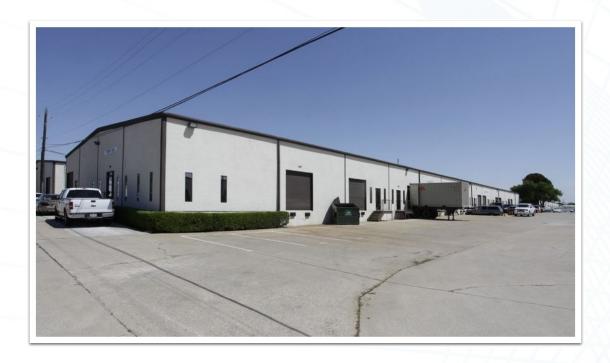

2601-2627 Gravel Drive | Fort Worth, Texas 76118

### **Building Features**

- 16-24' Ceiling HeightsFiber Optic Communications Available
- Tilt Wall Construction
- Triple Freeport Tax Exemption
- Onsite leasing and managementOnsite post office
- After hours security patrol
- Excellent access to E. Loop 820, Hwy 121, I-30