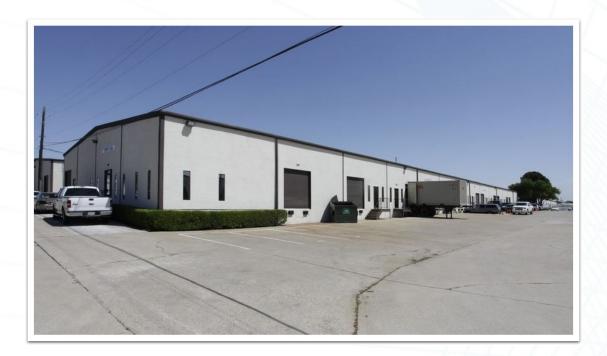

2601-2627 Gravel Drive | Fort Worth, Texas 76118

### **Building Features**

- 16-24' Ceiling HeightsFiber Optic Communications Available
- Tilt Wall Construction
- Triple Freeport Tax Exemption
- Onsite leasing and managementOnsite post office
- After hours security patrol
- Excellent access to E. Loop 820, Hwy 121, I-30