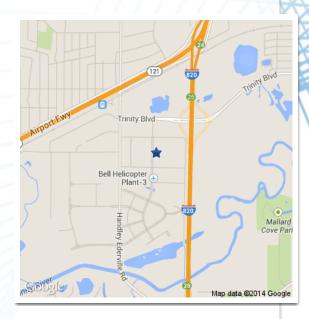

2400-2430 Gravel Drive | Fort Worth, Texas 76118

### **Building Features**

- 16-24' Ceiling HeightsFiber Optic Communications Available
- Tilt Wall Construction
- Triple Freeport Tax Exemption
- Onsite leasing and management
- Onsite post office
- After hours security patrol
- Excellent access to E. Loop 820, Hwy 121, I-30