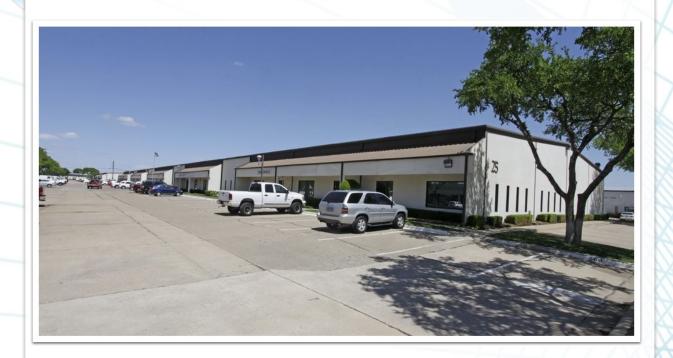

2400-2430 Gravel Drive | Fort Worth, Texas 76118

### **Building Features**

- 16-24' Ceiling HeightsFiber Optic Communications Available
- Tilt Wall Construction
- Triple Freeport Tax Exemption
- Onsite leasing and management
- Onsite post office
- After hours security patrol
- Excellent access to E. Loop 820, Hwy 121, I-30