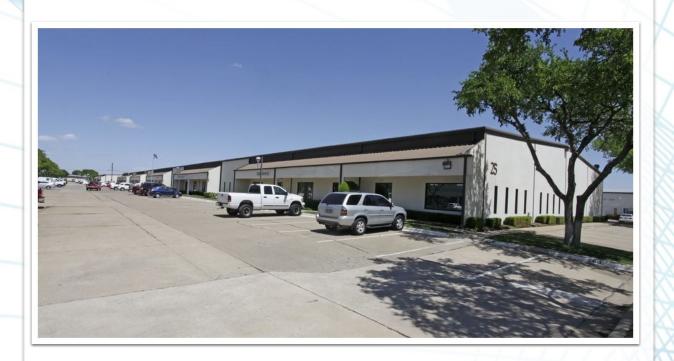

2400-2430 Gravel Drive | Fort Worth, Texas 76118

### **Building Features**

- 16-24' Ceiling HeightsFiber Optic Communications Available
- Tilt Wall Construction
- Triple Freeport Tax Exemption
- Onsite leasing and management
- Onsite post office
- After hours security patrol
- Excellent access to E. Loop 820, Hwy 121, I-30