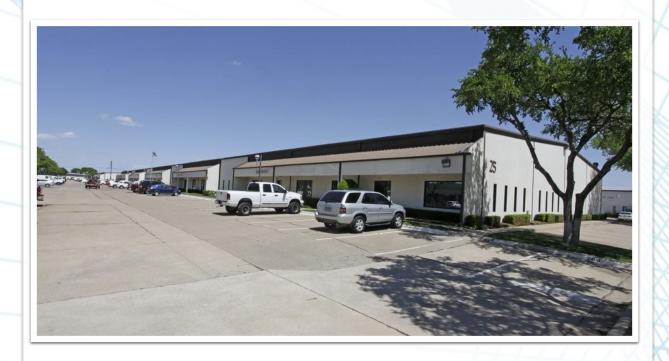

2400-2430 Gravel Drive | Fort Worth, Texas 76118

### **Building Features**

- 16-24' Ceiling HeightsFiber Optic Communications Available
- Tilt Wall Construction
- Triple Freeport Tax Exemption
- Onsite leasing and management
- Onsite post office
- After hours security patrol
- Excellent access to E. Loop 820, Hwy 121, I-30