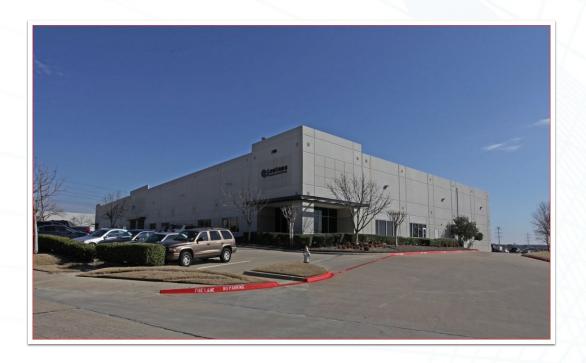

1700 Tech Centre Parkway | Arlington, Texas 76014

#### **Building Features**

- Tilt Wall Construction
- Fully Sprinklered
- 24' Clear Height
- Immediate access to I-20, I-30, and Hwy 360
- Close proximity to DFW Airport
- 123 Car Parks