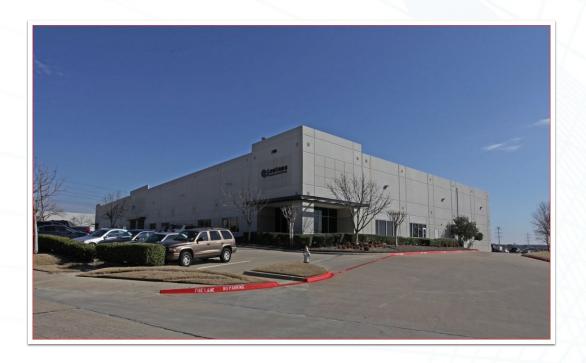

#### **Building Features**

- Tilt Wall Construction
- Fully Sprinklered
- 24' Clear Height
- Immediate access to I-20, I-30, and Hwy 360
- Close proximity to DFW Airport
- 123 Car Parks