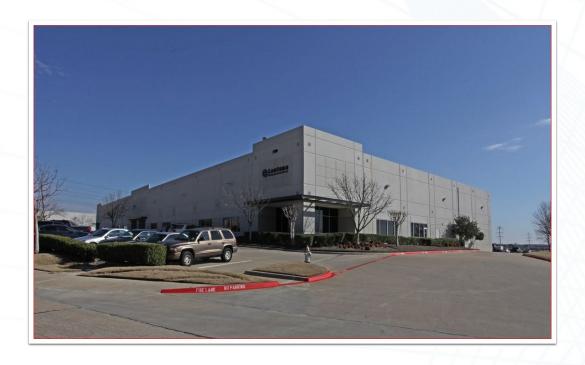

1700 Tech Centre Parkway | Arlington, Texas 76014

#### **Building Features**

- Tilt Wall Construction
- Fully Sprinklered
- 24' Clear Height
- Immediate access to I-20, I-30, and Hwy 360
- Close proximity to DFW Airport
- 123 Car Parks